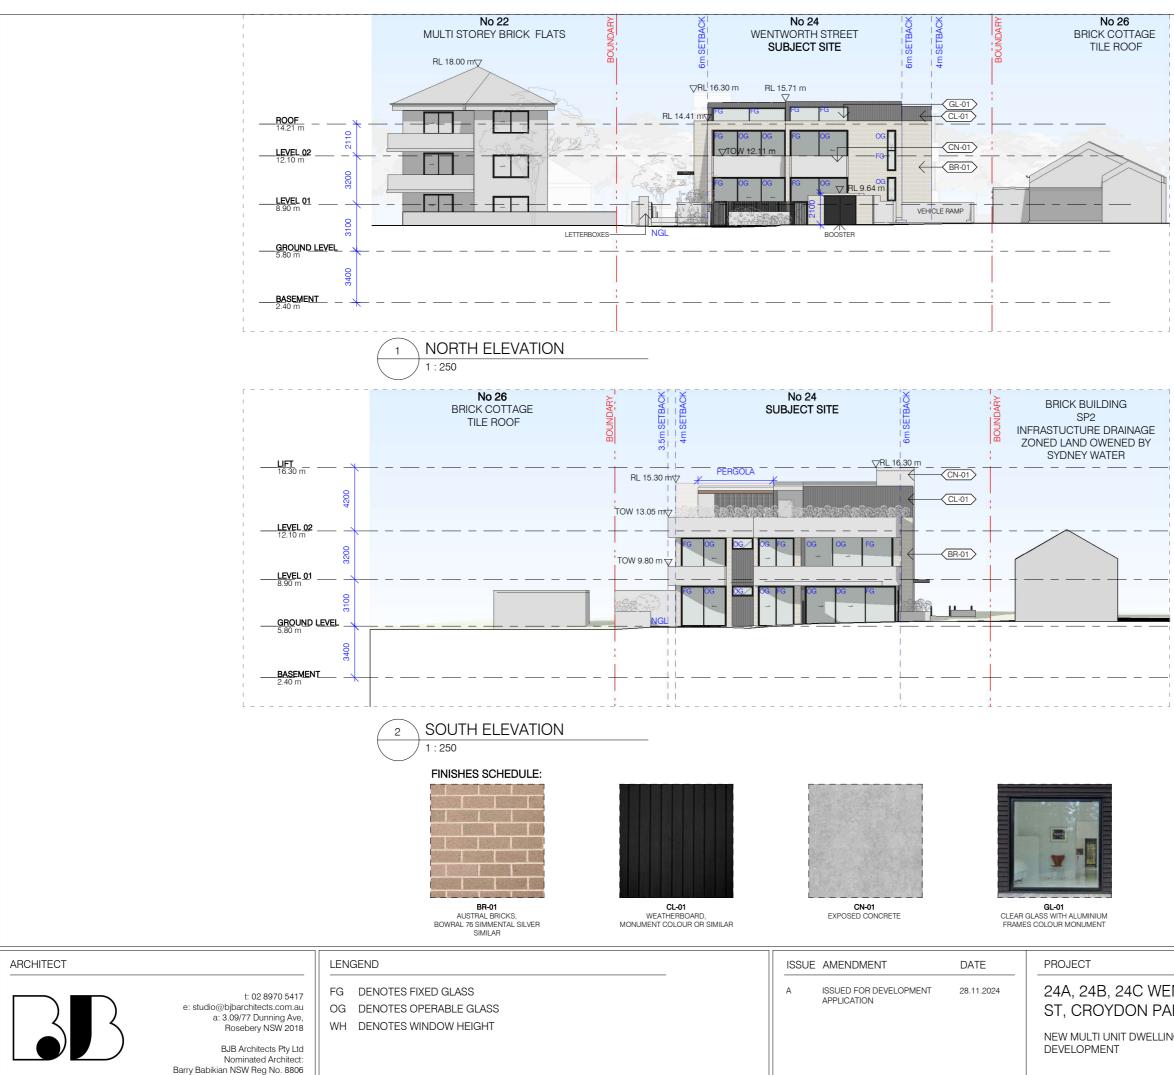

|               | NORTH & SOUTH ELEVATIONS                                                                                                                                                         |       |            |
|---------------|----------------------------------------------------------------------------------------------------------------------------------------------------------------------------------|-------|------------|
| NTWORTH<br>RK | SCALE: 1:250@ A3 D                                                                                                                                                               | ATE:  | 28.11.2024 |
|               | ISSUE: A - ISSUED FOR DEVELOPMENT APPLICATION                                                                                                                                    |       |            |
| IG            | THIS DOCUMENT IS THE COPYRIGHT OF BJB ARCHITECTS. ALL<br>INFORMATION ILLUSTRATED ON THIS DOCUMENT IS TO BE                                                                       | JOB   | 2022-001   |
|               | CHECKED AND VERIFIED ON SITE. IN THE EVENT OF<br>DISCREPANCIES REFER TO BUB ARCHITECTS PRIOR TO<br>COMMENCEMENT OF THE WORK. DO NOT SCALE DRAWINGS<br>MANUALLY OR ELECTRONICALLY | A1302 |            |